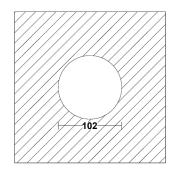

WHITE ~RAL9003 COLOUR (HOUSING) BLACK ~RAL9005 COLOUR (HOUSING)

CUT-OUT [mm] Ø102 RECESSED DEPTH (H) [mm] 85

\*Luminous flux values are nominal LED data at a operating temperature of 25° C

## **CUT OUT DIMENSIONS**

FIXTURE DIMENSIONS

**DLS LIGHTING** 

www.dlslighting.com