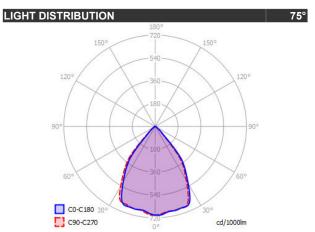

## **CENTRO**

| SPECIFICATIONS    |        |                  |
|-------------------|--------|------------------|
| MOUNTING          |        | CEILING RECESSED |
| POWER             | [W]    | 13               |
| LAMP              |        | built-in LED     |
| LUMINOUS FLUX*    | [lm]   | 1295             |
| LIGHT COLOUR      | [K]    | 3000             |
| CRI               |        | >90              |
| BEAM ANGLE        | [°]    | 75               |
| AVERAGE LIFETIME  | [h]    | L80/B50.000      |
| LUMINOUS EFFICACY | [lm/W] | 99               |
|                   |        |                  |