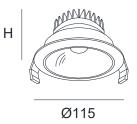

WHITE ~RAL9003 COLOUR (HOUSING) BLACK ~RAL9005 COLOUR (HOUSING)

CUT-OUT [mm] Ø102 RECESSED DEPTH (H) [mm] 85

\*Luminous flux values are nominal LED data at a operating temperature of 25° C

## **CUT OUT DIMENSIONS**

FIXTURE DIMENSIONS

**DLS LIGHTING** 

www.dlslighting.com